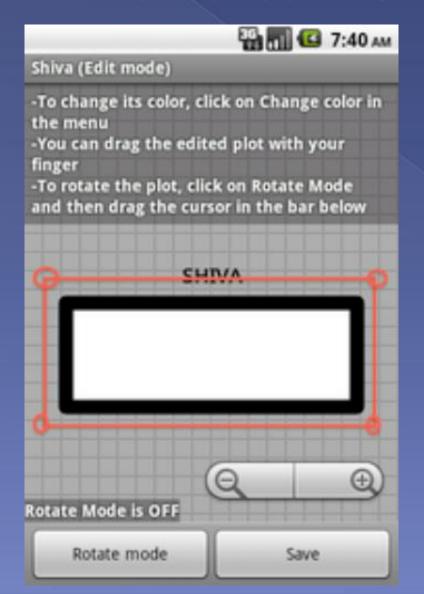

# smartNature

Deepti Rajendran, Kevin Liou, Ben Chu, Andhika Joe

## Overview



### Target Users:

Professional/ amateur gardeners who need to
plan gardens or who need a reference manual

#### Current Methods:

- Mostly paper sketches
  - Impractical
  - Get lost
  - Inflexible
- Google search for plant info
  - Not specific to plants and desired info

### Overall Problem

- How can users keep track off the plants in their garden in a clear organized way?
- Where can they get the information they want to know about plants?
- Solution: GardenGnome!



## Video Demo



# Design

Add Instructions!





# Summary

- Created a combination of a multimedia planting journal, a plant encyclopedia and a garden layout tool
- Provided gardeners a way to organize, learn, and collaborate

Questions?