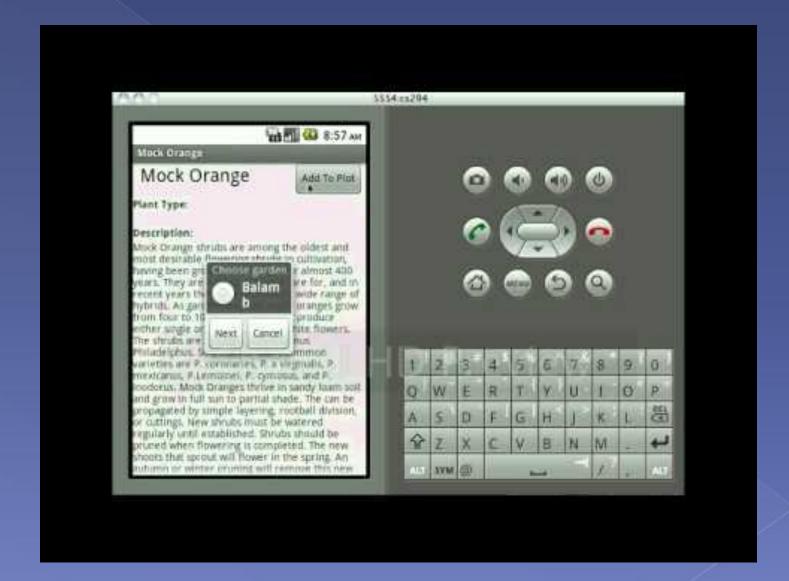

### Overall Problem

- How can users keep track off the plants in their garden in a clear organized way?
- Where can they get the information they want to know about plants?
- Solution: GardenGnome!