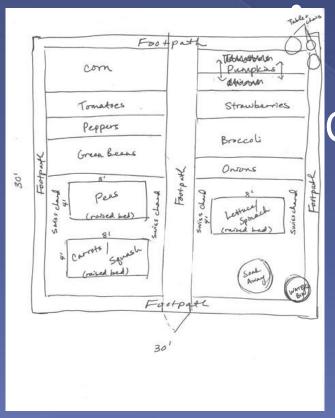

#### Current Methods:

- Mostly paper sketches
  - Impractical
  - Get lost
  - Inflexible
- Google search for plant info
  - Not specific to plants and desired info