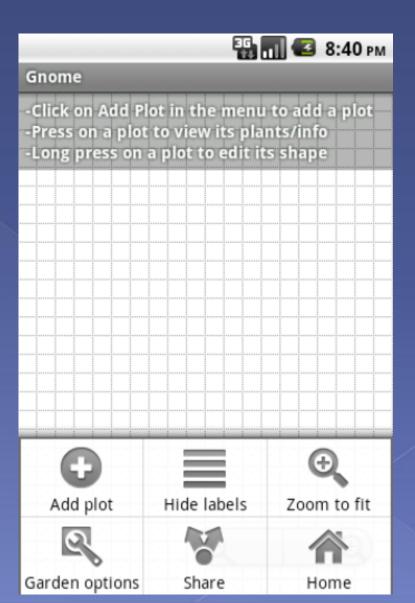

### Overall Problem

- How can users keep track off the plants in their garden in a clear organized way?
- Where can they get the information they want to know about plants?
- Solution: GardenGnome!

# Design

Add Instructions!